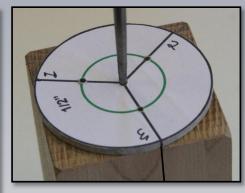

## **Axis Template**

1-1/8" Circle

| Straight | Twist  |
|----------|--------|
| 1 to 1   | 1 to 2 |
| 2 to 2   | 2 to 3 |
| 3 to 3   | 3 to 1 |

Finger Lakes Woodturners
A Chapter of
The American Association of Woodturners

Line up the center on opposite end of the blank

Line up the transferred angle line and mark the three angle points

**Stationary** 

**Straight** 

1 to 1

2 to 2

3 to 3

**Dynamic** 