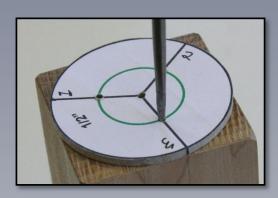

## Angle set up

Mark the center on one end of blank

Mark the angle points

Mark the center on the opposite end of the blank

Draw line from center through the angle mark to the edge of the blank

Mount between centers and transfer the angle line to the opposite end of the blank

Line up the center on opposite end of the blank

Line up the transferred angle line and mark the three angle points

**Stationary** 

**Straight** 

1 to 1

2 to 2

3 to 3

**Dynamic** 