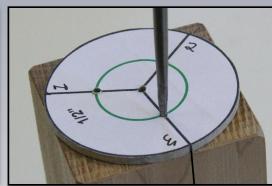

## **Axis Template**

1-1/8" Circle

| Straight | Twist  |
|----------|--------|
| 1 to 1   | 1 to 2 |
| 2 to 2   | 2 to 3 |
| 3 to 3   | 3 to 1 |

Finger Lakes Woodturners
A Chapter of
The American Association of Woodturners

Line up the center on opposite end of the blank

Line up the transferred angle line and mark the three angle points

**Stationary** 

**Straight** 

1 to 1

2 to 2

3 to 3

**Dynamic** 