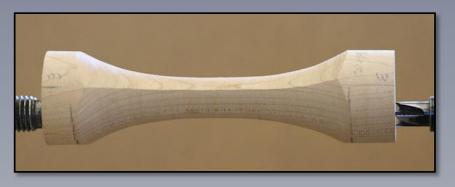

Line up the center on opposite end of the blank

Line up the transferred angle line and mark the three angle points

**Stationary** 

**Straight** 

1 to 1

2 to 2

3 to 3

**Dynamic** 

Finger Lakes Woodturners
A Chapter of
The American Association of Woodturners

**Stationary** 

**Dynamic Left Center 2-2** 

**Dynamic Ball Center 1-1** 

**Dynamic Right Center 3-3** 

7/16" Radius

2 1 3

Straight