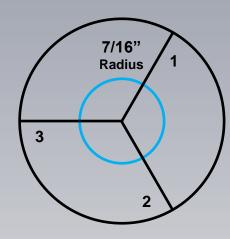

Finger Lakes Woodturners
A Chapter of
The American Association of Woodturners

**Stationary** 

**Dynamic Left Center 2-2** 

**Dynamic Ball Center 1-1** 

**Dynamic Right Center 3-3** 

7/16" Radius

2 1 3

Straight