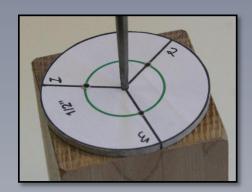

## Angle set up

Mark the center on one end of blank

Mark the angle points

Mark the center on the opposite end of the blank

Draw line from center through the angle mark to the edge of the blank

Mount between centers and transfer the angle line to the opposite end of the blank

Line up the center on opposite end of the blank

Line up the transferred angle line and mark the three angle points

**Stationary** 

**Straight** 

1 to 1

2 to 2

3 to 3

**Dynamic** 