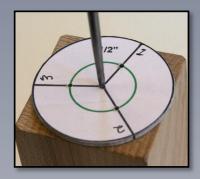

## Angle set up

Mark the center on one end of blank

Mark the angle points

Mark the center on the opposite end of the blank

Draw line from center through the angle mark to the edge of the blank

Mount between centers and transfer the angle line to the opposite end of the blank

Line up the center on opposite end of the blank

Line up the transferred angle line and mark the three angle points

**Stationary** 

**Straight** 

1 to 1

2 to 2

3 to 3

**Dynamic** 