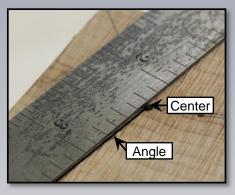

## Angle set up

Mark the center on one end of blank

Mark the angle points

Mark the center on the opposite end of the blank

Draw line from center through the angle mark to the edge of the blank

Mount between centers and transfer the angle line to the opposite end of the blank

Line up the center on opposite end of the blank

Line up the transferred angle line and mark the three angle points

**Stationary** 

**Straight** 

1 to 1

2 to 2

3 to 3

**Dynamic** 