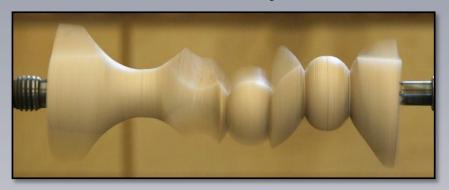

Line up the center on opposite end of the blank

Line up the transferred angle line and mark the three angle points

**Stationary** 

**Straight** 

1 to 1

2 to 2

3 to 3

**Dynamic** 

Finger Lakes Woodturners
A Chapter of
The American Association of Woodturners

**Stationary** 

**Dynamic Left Center 2-2** 

**Dynamic Ball Center 1-1** 

**Dynamic Right Center 3-3** 

7/16" Radius

2 1 3

Straight