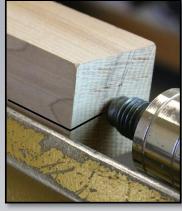

## Angle set up

Mark the center on one end of blank

Mark the angle points

Mark the center on the opposite end of the blank

Draw line from center through the angle mark to the edge of the blank

Mount between centers and transfer the angle line to the opposite end of the blank

Line up the center on opposite end of the blank

Line up the transferred angle line and mark the three angle points

**Stationary** 

**Straight** 

1 to 1

2 to 2

3 to 3

**Dynamic** 